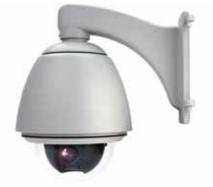

Professional Outdoor Speed Dome Camera 22X Zoom Speed Dome Camera

### **Product Overview**

Equipped with a 360° pan and 90° tilt base and 22X optical zoom lens, this outdoor type speed dome camera is capable of following the moving object precisely with **Intelligent Auto Tracking**, and long-time operation with **High Spindle Reliability**. Moreover, its **Friendly Graphical OSD Interface** and **Convenient Keyboard Controller Control** support make the operation and surveillance simpler. With all these strong features, various demanding applications for safety surveillance can be easily achieved.

#### Features

Advanced Auto Tracking Accuracy -- to follow the moving object Smart Zoom -- to automatically zoom in the moving object & Auto-focus zoom lens Rigid & High-Speed Pan / Tilt Mechanism with Two-Million Rotation Test Passed -- for longer operating lifetime Pelco-D & Pelco-P Support -- for higher compatibility Flexible Color / Shutter Parameters Adjustment -- to adapt various light conditions Hot Point **Graphical On-Screen Display** Excellent outdoor ID design with cable management Ambient Operating Temperature –10°C ~ 50°C (14°F ~ 122 °F) Easy Operation via Keyboard Controller IP66, suitable for outdoor use Up to 256 preset points & eight preset groups, and Auto Scan