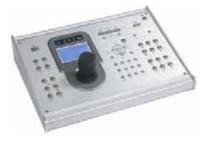

various demanding applications for safety surveillance can be easily achieved.

#### Features

Advanced Auto Tracking Accuracy -- to follow the moving object Smart Zoom -- to automatically zoom in the moving object & Auto-focus zoom lens Rigid & High-Speed Pan / Tilt Mechanism with Two-Million Rotation Test Passed -- for longer operating lifetime Pelco-D & Pelco-P Support -- for higher compatibility Flexible Color / Shutter Parameters Adjustment -- to adapt various light conditions Hot Point **Graphical On-Screen Display** Excellent outdoor ID design with cable management Ambient Operating Temperature –10°C ~ 50°C (14°F ~ 122 °F) Easy Operation via Keyboard Controller IP66, suitable for outdoor use Up to 256 preset points & eight preset groups, and Auto Scan

### **Optional Peripheral**



Keyboard Controller

## Dimensions (mm)







# SPECIFICATIONS

| Number of Pixels768(H)*4ResolutionHigh ResMin. Illumination0.3 Lux /S/N RatioMore thatVideo Output1.0 Vp-pBLCOn / OffGain ControlLow, MedSharpnessLow / MedWhite BalanceAuto / In<br>Sun = 55Camera Title10 charaPreset Points and SequenceTotal 8 g<br>preset pointsAuto TrackingYes (comLENSFocal LengthFocal Lengthf3.9 mmF-numberF1.6 (WidViewing Angle4°~ 60°Auto FocusManual /MECHANISMPan RangePan Speed360° 1 s<br>* The parTilt Range90°Tilt Speed0°~ 90°uZoom Ratio22X optic