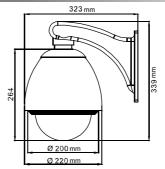

surveillance can be easily achieved.

#### Features

Advanced Auto Tracking Accuracy -- to follow the moving object Smart Zoom -- to automatically zoom in the moving object & Auto-focus zoom lens Rigid & High-Speed Pan / Tilt Mechanism with Two-Million Rotation Test Passed -- for longer operating lifetime Pelco-D & Pelco-P Support -- for higher compatibility Flexible Color / Shutter Parameters Adjustment -- to adapt various light conditions Hot Point **Graphical On-Screen Display** Excellent outdoor ID design with cable management Ambient Operating Temperature –10°C ~ 50°C (14°F ~ 122 °F) Easy Operation via Keyboard Controller IP66, suitable for outdoor use Up to 256 preset points & eight preset groups, and Auto Scan

### **Optional Peripheral**



Keyboard Controller

## Dimensions (mm)







# SPECIFICATIONS

| Number of Pixels768(H)*4ResolutionHigh ResMin. Illumination0.3 Lux /S/N RatioMore thatVideo Output1.0 Vp-pBLCOn / OffGain ControlLow, MedSharpnessLow / MedWhite BalanceAuto / In<br>Sun = 55Camera Title10 charaPreset Points and SequenceTotal 8 g<br>preset pointsAuto TrackingYes (comLENSFocal LengthFocal Lengthf3.9 mmF-numberF1.6 (WidViewing Angle4°~ 60°Auto FocusManual /MECHANISMPan RangePan Speed360° 1 s<br>* The parTilt Range90°Tilt Speed0°~ 90°uZoom Ratio22X optic