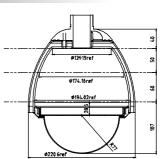

rveillance can be easily achieved.

#### Features

Advanced Auto Tracking Accuracy -- to follow the moving object Smart Zoom -- to automatically zoom in the moving object & Auto-focus zoom lens Rigid & High-Speed Pan / Tilt Mechanism with Two-Million Rotation Test Passed -- for longer operating lifetime Pelco-D & Pelco-P Support -- for higher compatibility Flexible Color / Shutter Parameters Adjustment -- to adapt various light conditions Hot Point **Graphical On-Screen Display** Excellent outdoor ID design with cable management Ambient Operating Temperature –10°C ~ 50°C (14°F ~ 122 °F) Easy Operation via Keyboard Controller IP66, suitable for outdoor use Up to 256 preset points & eight preset groups, and Auto Scan

### **Optional Peripheral**



Keyboard Controller

## Dimensions (mm)







# SPECIFICATIONS

| Number of Pixels768(H)*4ResolutionHigh ResMin. Illumination0.3 Lux /S/N RatioMore thatVideo Output1.0 Vp-pBLCOn / OffGain ControlLow, MedSharpnessLow / MedWhite BalanceAuto / In<br>Sun = 55Camera Title10 charaPreset Points and SequenceTotal 8 g<br>preset pointsAuto TrackingYes (comLENSFocal LengthFocal Lengthf3.9 mmF-numberF1.6 (WidViewing Angle4°~ 60°Auto FocusManual /MECHANISMPan RangePan Speed360° 1 s<br>* The parTilt Range90°Tilt Speed0°~ 90°uZoom Ratio22X optic